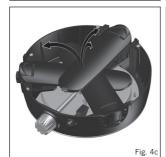

### 3. Assembly Instructions

- WARNING: The legs are spring loaded. Opening and closing of the legs must be done in a controlled manner to avoid personal injury or damage to your Safari Chef.
- To open the legs, turn the unit upside-down and hold the legs down while lifting each leg
  individually (Fig. 4c). You will hear a "click" if the leg(s) has located correctly (Fig. 4a).
- To fold the legs back, securely hold the leg and push the leg release clip down (Fig. 4b). Then
  push the legs in-ward to its closed position (Fig. 4c). This needs to be done sequentially to
  optimize space. First the right front leg (1), then the left front leg (2), and lastly the rear leg (3)
  (as seen in Fig. 4d).
- Before connecting the gas supply, firstly check that the appliance valve is in the off position by
  turning the control knob fully clockwise (See Fig. 1).
   Making sure that the gas cartridge is kept upright, screw the cartridge into the valve in a
  clockwise direction until it is fully engaged (Fig. 3a), hand-tighten only. If the cartridge is overtightened, it may damage the cartridge valve.
- · Your appliance is now ready for use.