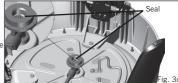

GB

- The correct way is to smear the joints e.g. where the cartridge screws onto the appliance, with soapy water.
- If bubbles form, then there is a gas leak. Immediately remove the gas cartridge from the
  appliance. Check that all the connections are properly fitted. Check that the seal is in place and
  in good condition before connecting a gas cartridge (Fig. 3c). Re-check with soapy water after
  refitting the cartridge.
- If a gas leak persists, return the product to your CADAC dealer for inspection / repair.
- Use Outdoors Only.

## 4. Fitting and Changing the Gas Supply

- . Check that the burner is extinguished before disconnecting the gas cartridge.
- To disconnect the gas cartridge, unscrew the cartridge in a counter clockwise direction from the valve keeping the appliance in vertical position. (See Fig 3b)
- Check the seal before replacing the gas container (Fig. 3c).
- Change the gas cartridge outdoors and away from other people.
- To refit a previously used gas cartridge, refer to instructions in Section 3 above. Apply the same care and checking procedures as if fitting a new gas cartridge.