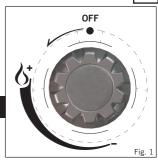

### 3. Assembly Instructions

- WARNING: The legs are spring loaded. Opening and closing of the legs must be done in a controlled manner to avoid personal injury or damage to your Safari Chef.
- To open the legs, turn the unit upside-down and hold the legs down while lifting each leg
  individually (Fig. 4c). You will hear a "click" if the leg(s) has located correctly (Fig. 4a).
- To fold the legs back, securely hold the leg and push the leg release clip down (Fig. 4b). Then
  push the legs in-ward to its closed position (Fig. 4c). This needs to be done sequentially to
  optimize space. First the right front leg (1), then the left front leg (2), and lastly the rear leg (3)
  (as seen in Fig. 4d).
- Before connecting the gas supply, firstly check that the appliance valve is in the off position by
  turning the control knob fully clockwise (See Fig. 1).
   Making sure that the gas cartridge is kept upright, screw the cartridge into the valve in a
  clockwise direction until it is fully engaged (Fig. 3a), hand-tighten only. If the cartridge is overtightened, it may damage the cartridge valve.
- · Your appliance is now ready for use.

GB

- When attempting to light the appliance, make sure that the gas cartridge is properly fitted before turning on the gas supply to the appliance.
- To light the appliance using the piezo ignition, open the control valve on the appliance by slowly turning it in an anti-clockwise direction and press the piezo button in rapid succession to ignite the burner. If the burner fails to ignite, press the piezo button again continuously whilst increasing the gas flow by turning the control knob until the burner ignites. If the burner does not ignite in the first 5 seconds, close the valve and wait 30 seconds before trying again.
- To light the appliance manually, apply a flame to the burner using a BBQ Lighter, turn the appliance control knob slowly in an anti-clockwise direction until the burner lights (Fig. 1).
- Use the control knob to adjust the flame intensity to the desired level by turning the knob clockwise to decrease the flame and anti-clockwise to increase the flame.
- When not in use remove the gas cartridge.
- WARNING: Do not use any cooking surfaces on a high flame setting for more than 10 minutes as this can damage the non-stick coatings.