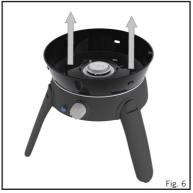

pin or other such device as this may damage the orifice, which could make the appliance unsafe.

- To replace the jet: Remove the fat pan (Fig. 6). Gently unscrew the burner assembly (Fig. 7). Remove the three screws from the heat shield plate and remove the heat shield (Fig. 8), taking care not to damage the piezo electrode. The jet can now be removed using a suitable spanner (Fig. 9). Do not use pliers on the iet as this may damage the jet, making it unusable or impossible to remove. Screw the new jet into the valve. Do not over-tighten
- as this may damage the jet.
   Reverse the above procedure to re-assemble the unit.