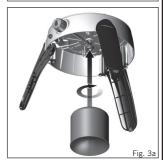

### 3. Assembly Instructions

- WARNING: The legs are spring loaded. Opening and closing of the legs must be done in a controlled manner to avoid personal injury or damage to your Safari Chef.
- To open the legs, turn the unit upside-down and hold the legs down while lifting each leg
  individually (Fig. 4c). You will hear a "click" if the leg(s) has located correctly (Fig. 4a).
- To fold the legs back, securely hold the leg and push the leg release clip down (Fig. 4b). Then
  push the legs in-ward to its closed position (Fig. 4c). This needs to be done sequentially to
  optimize space. First the right front leg (1), then the left front leg (2), and lastly the rear leg (3)
  (as seen in Fig. 4d).
- Before connecting the gas supply, firstly check that the appliance valve is in the off position by
  turning the control knob fully clockwise (See Fig. 1).
   Making sure that the gas cartridge is kept upright, screw the cartridge into the valve in a
  clockwise direction until it is fully engaged (Fig. 3a), hand-tighten only. If the cartridge is overtightened, it may damage the cartridge valve.
- · Your appliance is now ready for use.