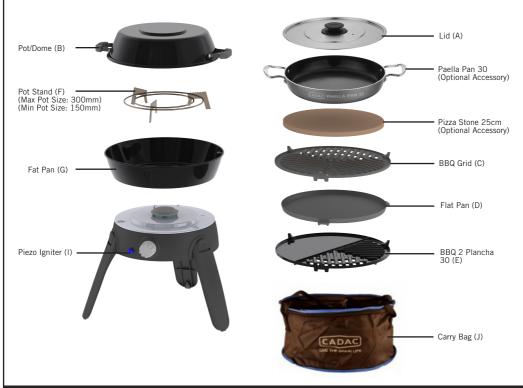

### 5. Component List

|           | Α | В | С | D | E | F | G | н | I | J |
|-----------|---|---|---|---|---|---|---|---|---|---|
| 6540H0-10 |   | * | * | * |   | * | * |   |   | * |
| 6540H1-10 |   | * | * | * |   | * | * |   | * | * |
| 6540H1-20 |   | * | * |   |   | * | * |   | * | * |
| 6540H1-21 |   | * |   |   | * | * | * |   | * | * |
| 6540H1-25 | * | * | * | * |   | * | * | * | * | * |

Item H - Quick Release - Not shown for high pressure model