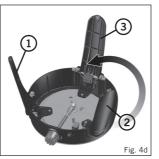

### 3. Assembly Instructions

- WARNING: The legs are spring loaded. Opening and closing of the legs must be done in a controlled manner to avoid personal injury or damage to your Safari Chef.
- To open the legs, turn the unit upside-down and hold the legs down while lifting each leg
  individually (Fig. 4c). You will hear a "click" if the leg(s) has located correctly (Fig. 4a).
- To fold the legs back, securely hold the leg and push the leg release clip down (Fig. 4b). Then
  push the legs in-ward to its closed position (Fig. 4c). This needs to be done sequentially to
  optimize space. First the right front leg (1), then the left front leg (2), and lastly the rear leg (3)
  (as seen in Fig. 4d).
- Before connecting the gas supply, firstly check that the appliance valve is in the off position by
  turning the control knob fully clockwise (See Fig. 1).
   Making sure that the gas cartridge is kept upright, screw the cartridge into the valve in a
  clockwise direction until it is fully engaged (Fig. 3a), hand-tighten only. If the cartridge is overtightened, it may damage the cartridge valve.
- · Your appliance is now ready for use.