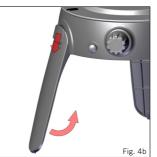

### 3. Assembly Instructions

- WARNING: The legs are spring loaded. Opening and closing of the legs must be done in a controlled manner to avoid personal injury or damage to your Safari Chef.
- To open the legs, turn the unit upside-down and hold the legs down while lifting each leg
  individually (Fig. 4c). You will hear a "click" if the leg(s) has located correctly (Fig. 4a).
- To fold the legs back, securely hold the leg and push the leg release clip down (Fig. 4b). Then
  push the legs in-ward to its closed position (Fig. 4c). This needs to be done sequentially to
  optimize space. First the right front leg (1), then the left front leg (2), and lastly the rear leg (3)
  (as seen in Fig. 4d).
- Before connecting the gas supply, firstly check that the appliance valve is in the off position by
  turning the control knob fully clockwise (See Fig. 1).
   Making sure that the gas cartridge is kept upright, screw the cartridge into the valve in a
  clockwise direction until it is fully engaged (Fig. 3a), hand-tighten only. If the cartridge is overtightened, it may damage the cartridge valve.
- · Your appliance is now ready for use.