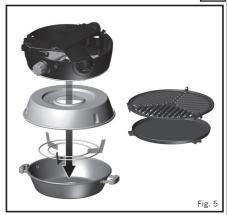

# 6. Using the Appliance

- · This appliance must be used outdoors only!
- · When in use, protect from wind for optimum performance.
- . Do not move the unit whilst hot. The use of protective gloves is recommended.
- CAUTION: Do not subject the non-stick cooking surfaces without food on / in it for extended periods as the heat may damage the non stick coatings.
- CAUTION: Accessible parts may become very hot. Keep young children away from the appliance.
- To pack away, let the unit cool. After cleaning, fold the legs of the appliance as described is section 3 above. Place the pot / dome at the bottom of the bag. Next, place the pot stand upside down into the pot / dome. Place the fat pan upside down over the pot and pot stand. Then place the appliance upside down onto the fat pan. Place the grid and flat pan into their separate holders located in the lid of the bag and zip them closed. Fold over the lid of the bag, and zip it closed. (Fig. 5)
- . Keep the appliance in its Carry Bag when not in use, as this will prevent the ingress of dirt or insects which may affect the gas flow.