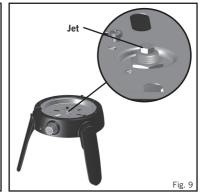

### 9. General Maintenance

- The onus of maintaining this appliance solely rests on the consumer from date of purchase.
- · This appliance does not require scheduled maintenance.
- After prolonged storage, inspect the air holes under the unit and the inlet of the venturi for insects such as spiders, etc which could
  affect gas flow. After checking, refit all components into the prescribed position.
  Replacing a Blocked Jet:
- Your Safari Chef is fitted with a specific size jet to regulate the correct amount of gas.
- · Should the hole in the jet become blocked, this may result in a small flame or no flame at all. Do not attempt to clean the jet with a

pin or other such device as this may damage the orifice, which could make the appliance unsafe.

- To replace the jet: Remove the fat pan (Fig. 6). Gently unscrew the burner assembly (Fig. 7). Remove the three screws from the heat shield plate and remove the heat shield (Fig. 8), taking care not to damage the piezo electrode. The jet can now be removed using a suitable spanner (Fig. 9). Do not use pliers on the iet as this may damage the jet, making it unusable or impossible to remove. Screw the new jet into the valve. Do not over-tighten
- as this may damage the jet.
   Reverse the above procedure to re-assemble the unit.