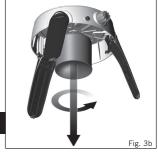

## 4. Fitting and Changing the Gas Supply

- . Check that the burner is extinguished before disconnecting the gas cartridge.
- To disconnect the gas cartridge, unscrew the cartridge in a counter clockwise direction from the valve keeping the appliance in vertical position. (See Fig 3b)
- Check the seal before replacing the gas container (Fig. 3c).
- Change the gas cartridge outdoors and away from other people.
- To refit a previously used gas cartridge, refer to instructions in Section 3 above. Apply the same care and checking procedures as if fitting a new gas cartridge.