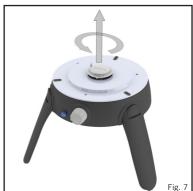

pin or other such device as this may damage the orifice, which could make the appliance unsafe.

- To replace the jet: Remove the fat pan (Fig. 6). Gently unscrew the burner assembly (Fig. 7). Remove the three screws from the heat shield plate and remove the heat shield (Fig. 8), taking care not to damage the piezo electrode. The jet can now be removed using a suitable spanner (Fig. 9). Do not use pliers on the iet as this may damage the jet, making it unusable or impossible to remove. Screw the new jet into the valve. Do not over-tighten
- as this may damage the jet.
   Reverse the above procedure to re-assemble the unit.