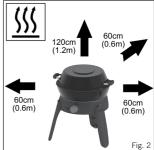

# 2. Safety Information

- Do not use the appliance if it has damaged or worn seals. Always operate the appliance on a firm level surface.
- . Do not use an appliance that is leaking, damaged or which does not operate properly.
- This appliance must be kept away from flammable materials during use. Minimum safe distances are: Above the appliance 1.2m. At the rear and sides 600mm. (See Fig. 2)
- Ensure that the gas container is fitted or changed outdoors, away from any sources of ignition, such as naked flames, pilots, electric fires
  and away from other people.
- Keep gas containers away from heat and flame. Do not place on a stove or any other hot surface.
- . Ensure that the assembled product is stable and does not rock.
- In the event of light back (where the flame burns back and ignites at the jet), immediately turn off the gas supply by closing the control
  valve on the appliance valve. After the flame has extinguished, remove the cartridge and check the condition of the seal. Should the flame
  persistently light back, return the product to your authorised CADAC repair agent.
- If there is a leak on your appliance (smell of gas), close the appliance valve immediately, and take it into a flame free location where the
  leak may be detected and stopped. If you wish to check for leaks on your appliance, do it outside. Do not try to detect leaks using a flame;
  use soapy water.