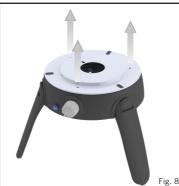

pin or other such device as this may damage the orifice, which could make the appliance unsafe.

- To replace the jet: Remove the fat pan (Fig. 6). Gently unscrew the burner assembly (Fig. 7). Remove the three screws from the heat shield plate and remove the heat shield (Fig. 8), taking care not to damage the piezo electrode. The jet can now be removed using a suitable spanner (Fig. 9). Do not use pliers on the iet as this may damage the jet, making it unusable or impossible to remove. Screw the new jet into the valve. Do not over-tighten
- as this may damage the jet.
   Reverse the above procedure to re-assemble the unit.