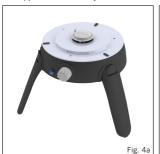

### 3. Assembly Instructions

- WARNING: The legs are spring loaded. Opening and closing of the legs must be done in a controlled manner to avoid personal injury or damage to your Safari Chef.
- To open the legs, turn the unit upside-down and hold the legs down while lifting each leg
  individually (Fig. 4c). You will hear a "click" if the leg(s) has located correctly (Fig. 4a).
- To fold the legs back, securely hold the leg and push the leg release clip down (Fig. 4b). Then
  push the legs in-ward to its closed position (Fig. 4c). This needs to be done sequentially to
  optimize space. First the right front leg (1), then the left front leg (2), and lastly the rear leg (3)
  (as seen in Fig. 4d).
- Before connecting the gas supply, firstly check that the appliance valve is in the off position by
  turning the control knob fully clockwise (See Fig. 1).
   Making sure that the gas cartridge is kept upright, screw the cartridge into the valve in a
  clockwise direction until it is fully engaged (Fig. 3a), hand-tighten only. If the cartridge is overtightened, it may damage the cartridge valve.
- · Your appliance is now ready for use.