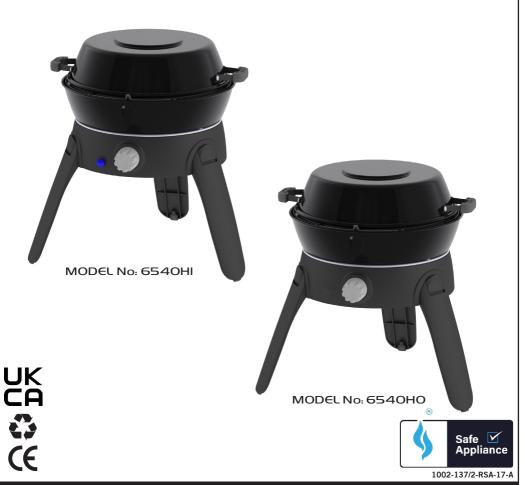

# SAFARI CHEF **BO**

MODEL No: 6540H0 & 6540HI

High Pressure

GB DE DK ES ER IT NI NO PI SE SI EI