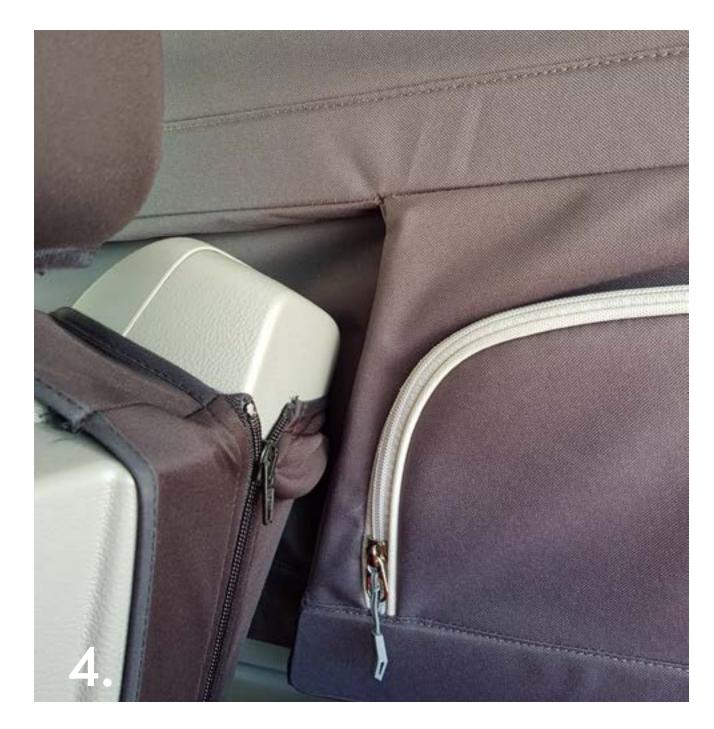

## Installation guide

## Packing bags

California Beach
Comfortline
California Ocean
California Coast

with 2-seater bench

Hier zum Video:

https://www.youtube.com/watch?v=sqwoeSTfE5M



Take notice of the correct side: the VanEssa logo shows towards the boot (pic. 1).

## Tip:

In order to avoid moisture behind the bags, take them out from time to time and let them dry during the day.

Push the 2-seater bench forward until the window is completely clear.





Thread the rear panel of the packing bags behind the sun blind (pic. 2) then push the bags into the window (pic. 3).









Then push the 2 seater bench back into the desired position (pic. 4 - 7).