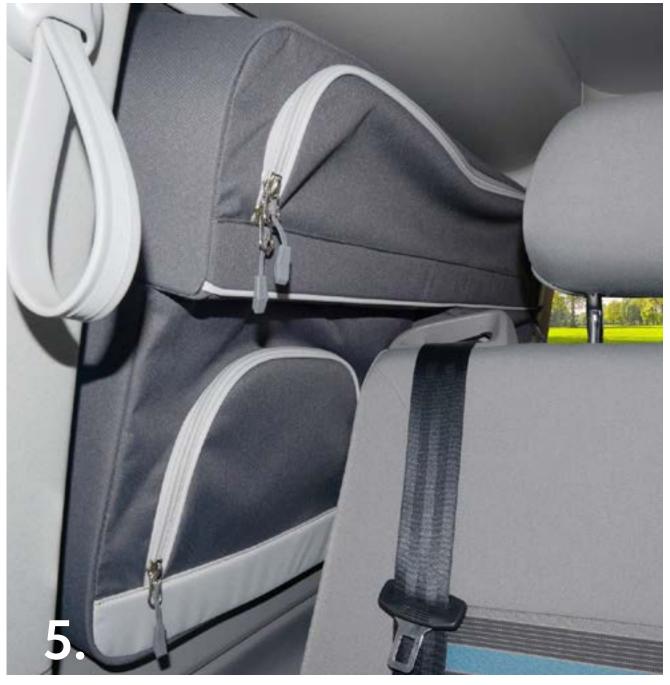

## Installation guide

## Packing bags

California Beach
Comfortline
California Ocean
California Coast

with 2-seater bench

Hier zum Video:

https://www.youtube.com/watch?v=sqwoeSTfE5M



Take notice of the correct side: the VanEssa logo shows towards the boot (pic. 1).

## Tip:

In order to avoid moisture behind the bags, take them out from time to time and let them dry during the day.

Push the 2-seater bench forward until the window is completely clear.





Thread the rear panel of the packing bags behind the sun blind (pic. 2) then push the bags into the window (pic. 3).









Then push the 2 seater bench back into the desired position (pic. 4 - 7).