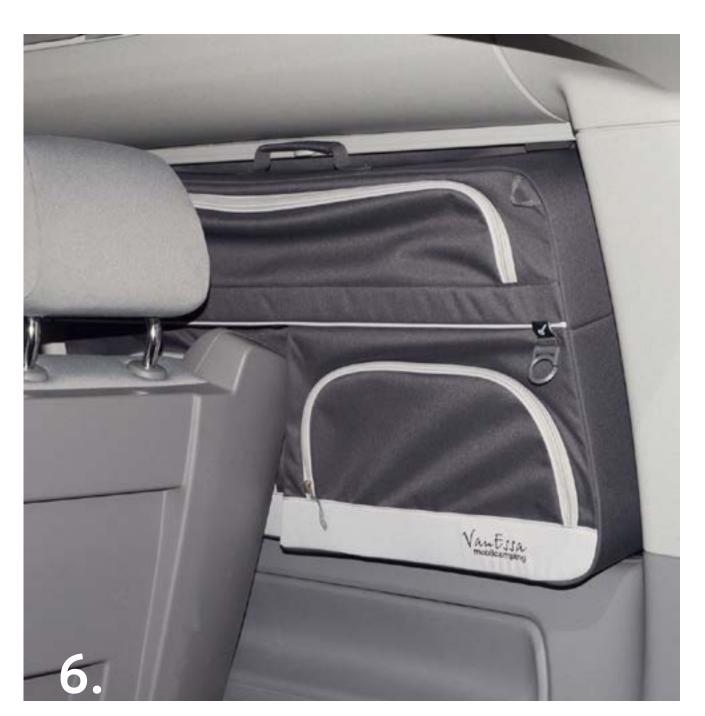

## Installation guide

## Packing bags

California Beach
Comfortline
California Ocean
California Coast

with 2-seater bench

Hier zum Video:

https://www.youtube.com/watch?v=sqwoeSTfE5M



Take notice of the correct side: the VanEssa logo shows towards the boot (pic. 1).

## Tip:

In order to avoid moisture behind the bags, take them out from time to time and let them dry during the day.

Push the 2-seater bench forward until the window is completely clear.





Thread the rear panel of the packing bags behind the sun blind (pic. 2) then push the bags into the window (pic. 3).









Then push the 2 seater bench back into the desired position (pic. 4 - 7).