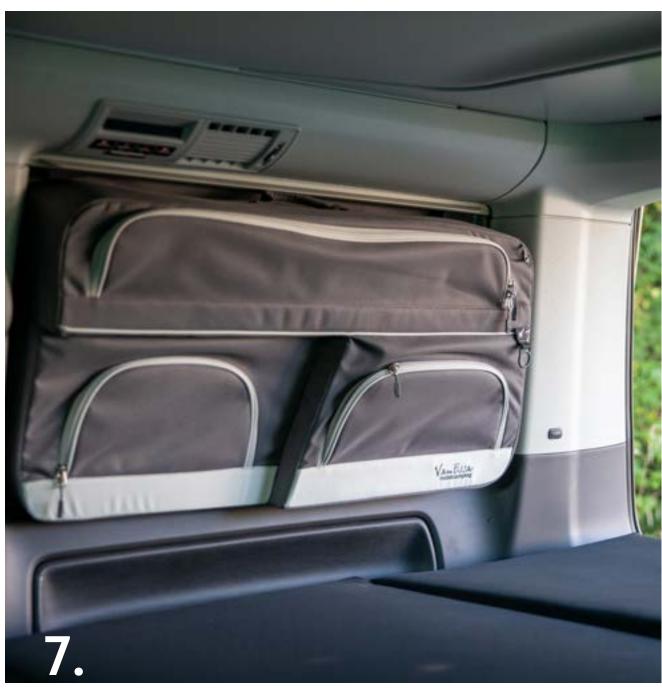

## Installation guide

## Packing bags

California Beach
Comfortline
California Ocean
California Coast

with 2-seater bench

Hier zum Video:

https://www.youtube.com/watch?v=sqwoeSTfE5M



Take notice of the correct side: the VanEssa logo shows towards the boot (pic. 1).

## Tip:

In order to avoid moisture behind the bags, take them out from time to time and let them dry during the day.

Push the 2-seater bench forward until the window is completely clear.





Thread the rear panel of the packing bags behind the sun blind (pic. 2) then push the bags into the window (pic. 3).









Then push the 2 seater bench back into the desired position (pic. 4 - 7).