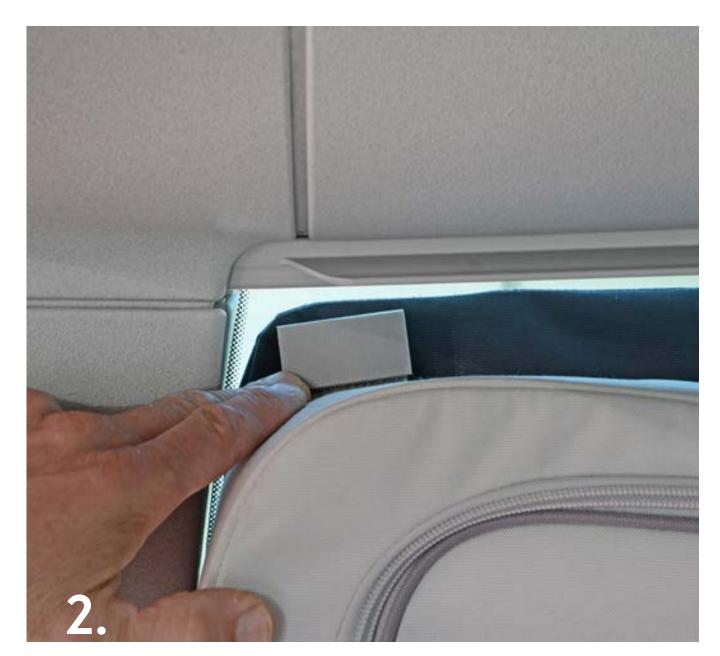

## Tip:

In order to avoid moisture behind the bags, take them out from time to time and let them dry during the day.

Push the 2-seater bench forward until the window is completely clear.

Thread the rear panel of the packing bags behind the sun blind (pic. 2) then push the bags into the window (pic. 3).