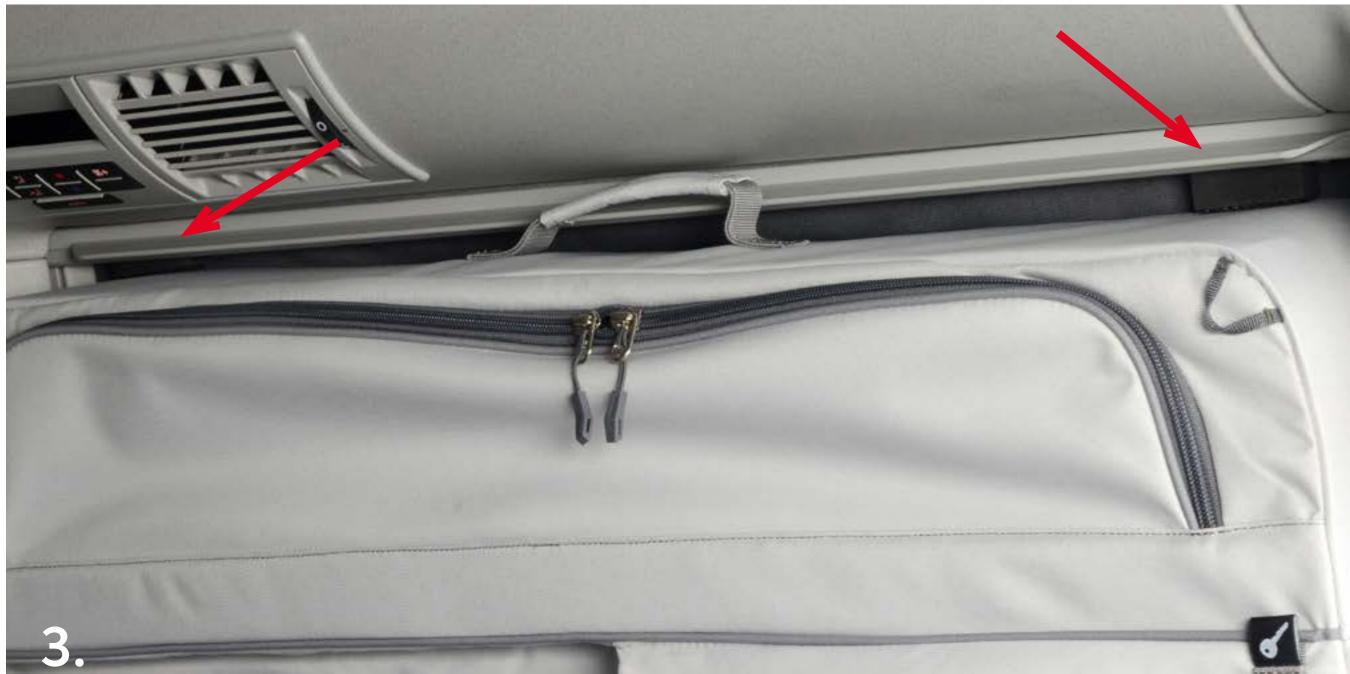

## Tip:

In order to avoid moisture behind the bags, take them out from time to time and let them dry during the day.

Push the 2-seater bench forward until the window is completely clear.

Thread the rear panel of the packing bags behind the sun blind (pic. 2) then push the bags into the window (pic. 3).