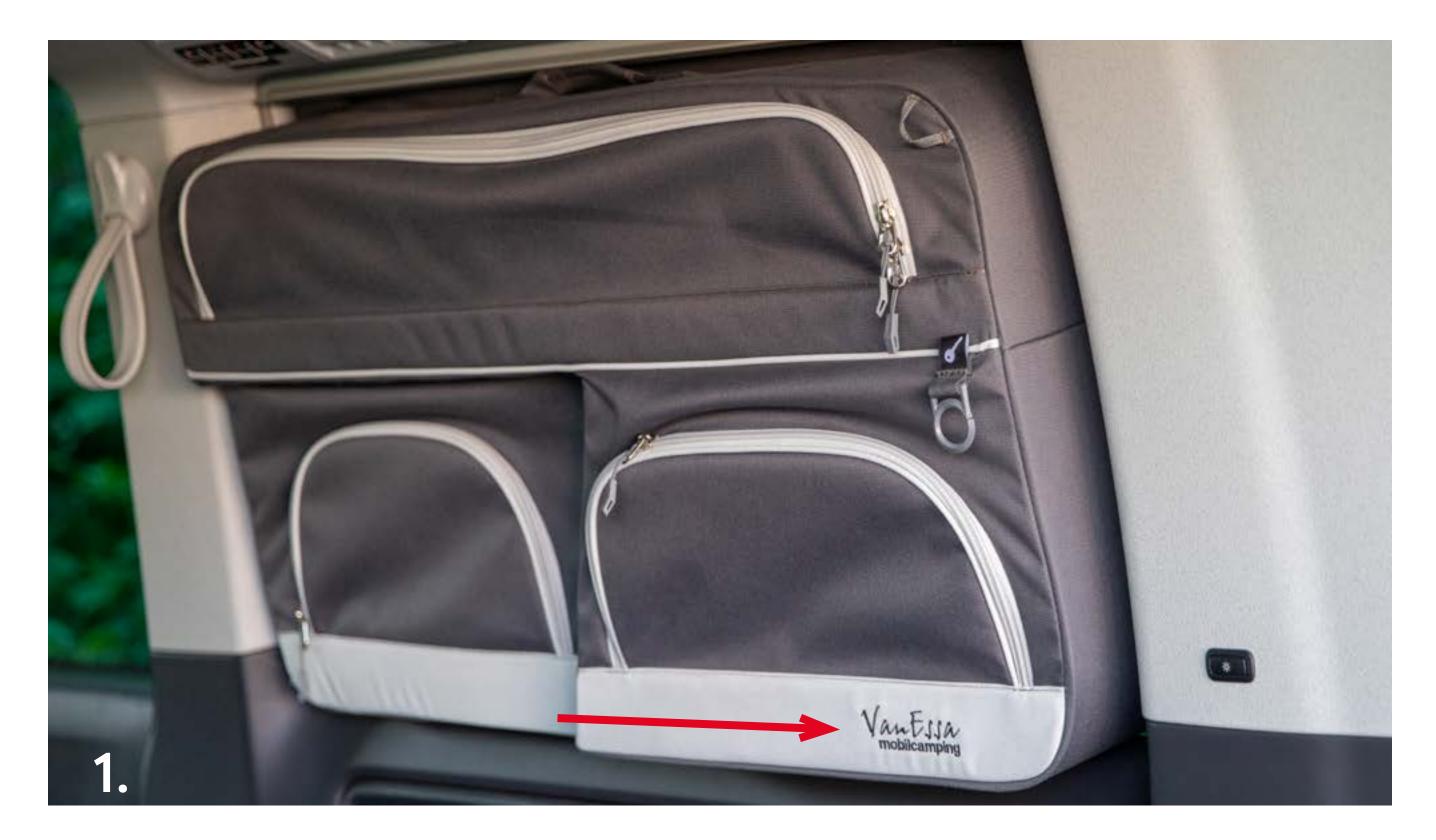

## Packing bags

California Beach
Comfortline
California Ocean
California Coast

with 2-seater bench

Hier zum Video:

https://www.youtube.com/watch?v=sqwoeSTfE5M

Take notice of the correct side: the VanEssa logo shows towards the boot (pic. 1).