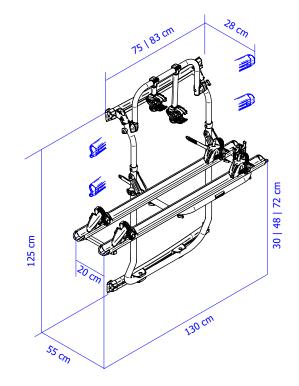

#### NUMBER OF BIKES 2 bikes, not extendable

WEIGHT

REF.

10.5kg MAX. BIKE WEIGHT 19kg

RAIL DISTANCE

PRODUCT DIMENSIONS