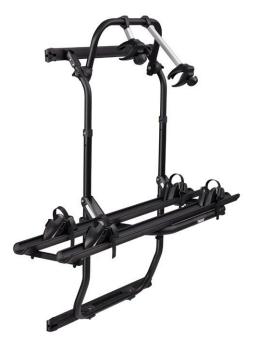

## **Specifications**

- 1. Safe transportation of 2 bikes up to 35kg in total
- 2. Suitable for rear doors of Volkswagen Crafter vans since 2017
- 3. New design completely in black perfect for vans with a sporty and off-road look
- 4. Bike rack is glued and clamped on the rear door and requires no drilling
- 5. Platform is adjustable in 3 height positions
- 6. Rubber sealing strips create a perfect finish, even when the bike rack is taken off
- 7. Bike wheels are secured with straps with pump buckle tensioning system
- 8. Adjustable soft-touch bike holders to hold your bikes in position optional locks available
- 9. 20cm distance between the rails enables an easier load of the bikes
- 10. Doors of the van can be openend with bikes on the rack
- 11. Smart connections from bike rack to mounting rails easy to unhook and take the bike rack off when not in use

MAX. LOADING WEIGHT

35kg

Thule Elite Van XT Black for VW Crafter - 302018

#### NUMBER OF BIKES 2 bikes, not extendable

WEIGHT

REF.

10.5kg MAX. BIKE WEIGHT 19kg

RAIL DISTANCE

PRODUCT DIMENSIONS